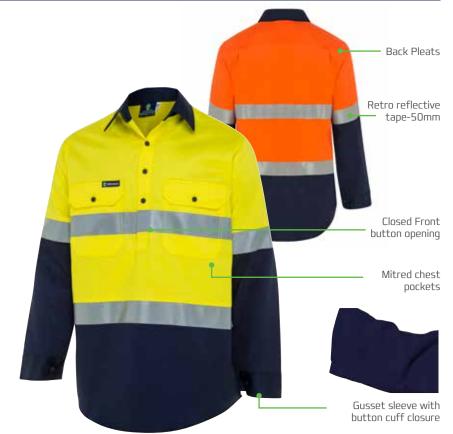

## MENS LS 2TONE CLOSED FRONT HOOP TAPED GUSSETED SLEEVE SHIRT

#### **FEATURES**

Australian compliant reflective Tape has been applied to this garment to provide you with additional visibility protection.

#### **FEATURES & BENEFITS**

•

- Two tone long sleeve shirt
- Closed front shirt with button closure
- Double Hoop tape configuration & single hoop at sleeves
- Australian compliant retro reflective tape-50mm
- Twin mitred chest pockets with button closure
- LHS pocket with pen partition
- Two pleats at back yoke
- Contrast sleeve with safety gusset cuff